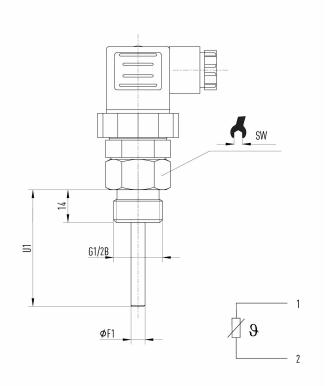

Modelcode type: TF35

Item number: 14267238

|                               | 1xPt100 / 2-wire / class F 0.3,<br>EN 60751                                                                                                                                                                                     |
|-------------------------------|---------------------------------------------------------------------------------------------------------------------------------------------------------------------------------------------------------------------------------|
| Thermowell material           | Stainless steel 1.4571                                                                                                                                                                                                          |
| Thermowell diameter [F1]      | 6,0 mm                                                                                                                                                                                                                          |
| Process connection [d6 o. E]  | Male thread G1/2B                                                                                                                                                                                                               |
| Insertion length [L1] o. [U1] | 50 mm                                                                                                                                                                                                                           |
|                               | Rectangular connector EN<br>175301-803 male connector<br>and cable box                                                                                                                                                          |
| Measuring range               | -50+200°C (-58+392°F) Attention: Due to the compact design of the TF35 it is possible that the temperature at the plug rises to an inadmissibly high value. This must be taken into account when executing the measuring point. |
| Static operating pressure     | 50                                                                                                                                                                                                                              |